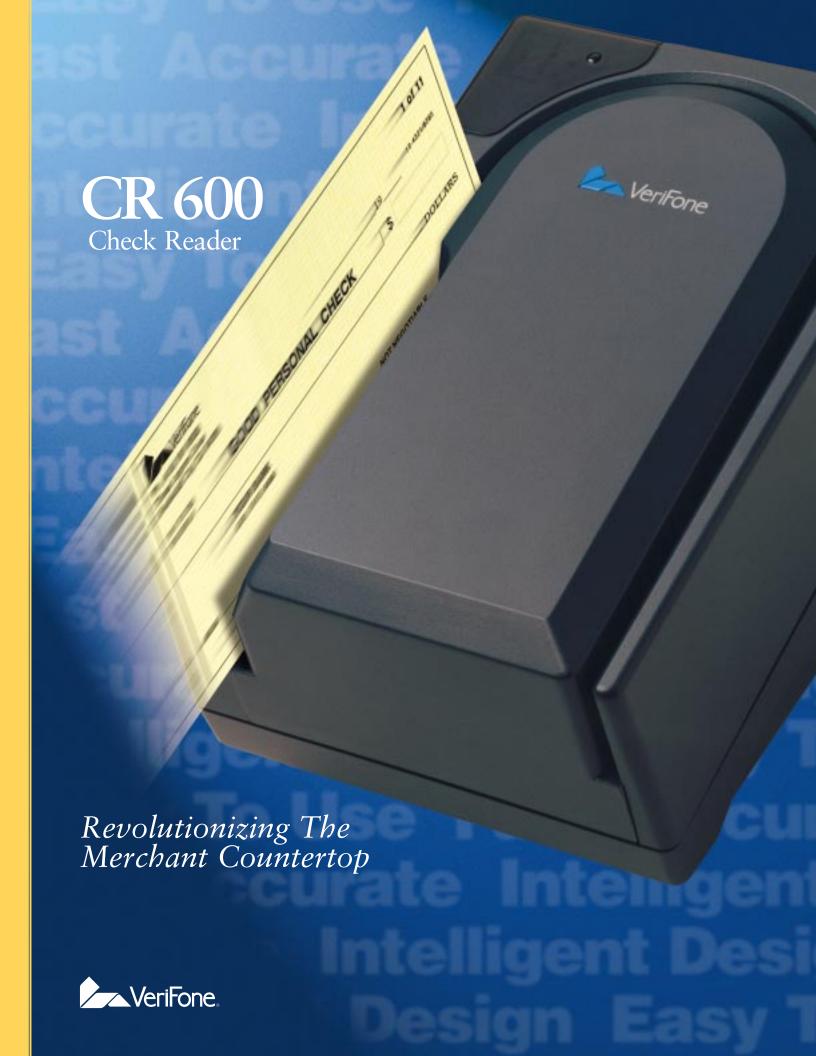

## **CR 600**

VeriFone's CR 600 check reader is an excellent complement to your existing VeriFone payment system. Its reliability ensures accurate reads on the first pass virtually every time. Plus, it is so easy to learn, training time is reduced to mere minutes!